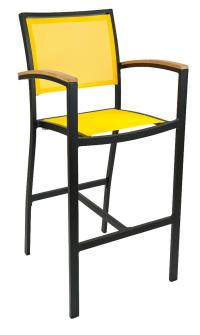

## **BAL-5624**

**Construction** Powder coated aluminum frame / Sling back and

seat / Faux teak armrests

Overall Height (in) 46

Overall Width (in) 21.5

Overall Depth (in) 22

Seat Width (in) 16

Seat Depth (in) 16.5

Seat Height (in) 30

Arm Height (in) 39

Footrest Height (in) 13

Weight (lb) 15

Stackable No.

**Assembly** Some assembly required

Quick Ship Color Options Black frame with a choice of a sling – black, dark basket, indigo blue, key lime, light basket, mango, mocha, red, white, Silver frame with a choice of a sling – black, dark basket, indigo blue, key lime, light basket, mango, mocha, red, white