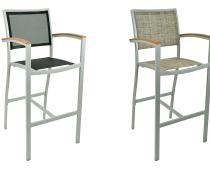

Seat Height (in) 30

Arm Height (in) 39

Footrest Height (in) 13

Weight (lb) 15

Stackable No.

**Assembly** Some assembly required

Quick Ship Color Options Black frame with a choice of a sling – black, dark basket, indigo blue, key lime, light basket, mango, mocha, red, white, Silver frame with a choice of a sling – black, dark basket, indigo blue, key lime, light basket, mango, mocha, red, white