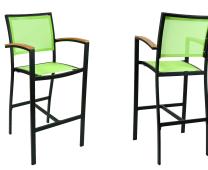

Seat Height (in) 30

Arm Height (in) 39

Footrest Height (in) 13

Weight (lb) 15

Stackable No.

**Assembly** Some assembly required

Quick Ship Color Options Black frame with a choice of a sling – black, dark basket, indigo blue, key lime, light basket, mango, mocha, red, white, Silver frame with a choice of a sling – black, dark basket, indigo blue, key lime, light basket, mango, mocha, red, white